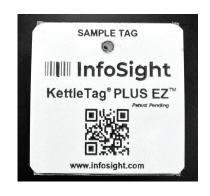

## **KettleTag® PLUS EZ™ from InfoSight**

Start-to-finish traceability is now easier than ever. This industrial identification tag survives the entire hot dip galvanization process. Our unique design doesn't require time-consuming laminating, which means you can identify pieces up to three times faster.

With industrial grade laser markers from InfoSight, you can print on demand at the point of application. Our tags can be customized with a variety of messages, including alphanumeric characters, graphics, logos, and 1D and 2D barcodes, which remain readable even after galvanizing.